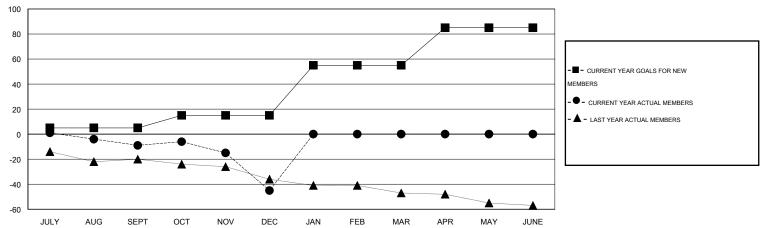

#### GOALS AND ACTUAL MEMBERS CUMULATIVE

| DROPPED CLUBS: 1  DROPPED MEMBERS |    | 18 CLUBS OF 44 ADDED 1 OR MORE<br>NEW MEMBERS | GENDER DISTRIBUTION  MALE 835 (77  FEMALE 237 (22 | •   |
|-----------------------------------|----|-----------------------------------------------|---------------------------------------------------|-----|
| DECEASED                          | 10 | CLICK HERE FOR HEALTH                         | FAMILY UNIT MEMBERS                               | 121 |
| CLUB CANCELLED 27                 |    | ASSESSMENT DATA                               |                                                   |     |
| OTHER                             | 41 |                                               | HEAD OF HOUSEHOLD                                 | 60  |
| TOTAL                             | 78 |                                               | NON-HEAD OF HOUSEHOLD                             | 61  |